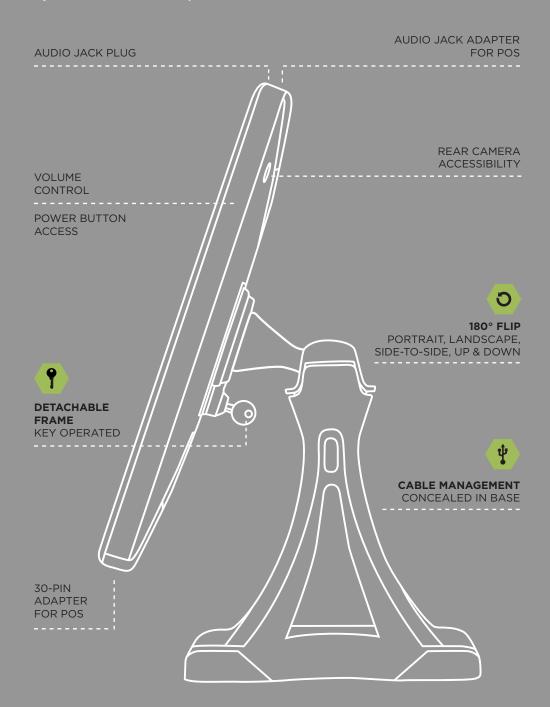

# **ARCHELIN** XTR

Xtreme security. Xtreme performance. Archelon™ XTR [ark·eh·lon] is the extreme in tablet enclosure technology. Featuring Lock + Key Detachable Frame, 180° Flip, Concealed Cord Management, and Access Control Systems, the future has just arrived.

- The ultimate in security + performance.
- Innovative detachable frame for mobility.
- Portrait, landscape, side-to-side, up and down views.
- Compatible with 2<sup>nd</sup> and 3<sup>rd</sup> Generation iPad\*.
- Designed & Manufactured in the USA.